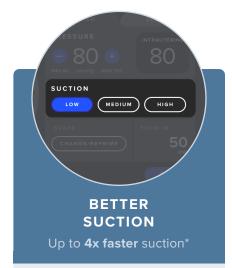

# MyoSure® + Fluent® Pro System

Achieve 4x faster suction using the high suction setting on the Fluent Pro system.\*

Select between three different levels of suction for resection of simple-to-complex pathology and notice faster draining from the under buttocks drape for end-of-procedure results in less time.