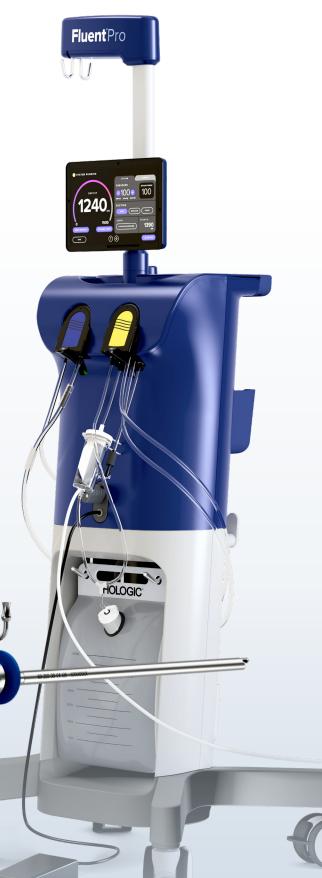

# MyoSure® + Fluent® Pro System

#### Making better possible, together

The Fluent Pro system was designed to optimize your MyoSure hysteroscopy procedures by increasing efficiency, confidence and performance in your operating room with better suction,

### Hysteroscopy and Fluid Management:

# MyoSure® + Fluent® Pro System

Achieve 4x faster suction using the high suction setting on the Fluent Pro system.\*

Select between three different levels of suction for resection of simple-to-complex pathology and notice faster draining from the under buttocks drape for end-of-procedure results in less time.