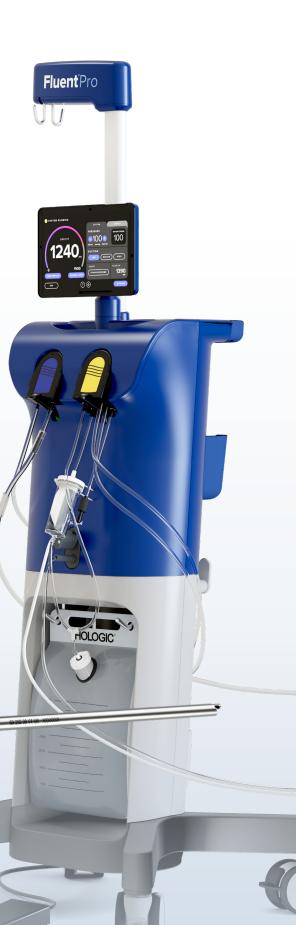

#### Making better possible, together

The Fluent Pro system was designed to optimize your MyoSure hysteroscopy procedures by increasing efficiency, confidence and performance in your operating room with **better suction**,

# MyoSure® + Fluent® Pro System

Achieve 4x faster suction using the high suction setting on the Fluent Pro system.\*

Select between three different levels of suction for resection of simple-to-complex pathology and notice faster draining from the under buttocks drape for end-of-procedure results in less time.