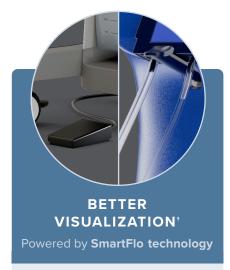

Optimize visualization with SmartFlo technology, featuring adaptive learning and proactive inflow response.

This innovative technology collects inflow rate data and proactively adjusts to deliver consistent pressure during each procedure.