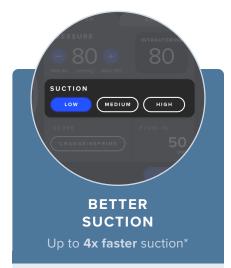

# MyoSure® + Fluent® Pro System

Achieve 4x faster suction using the high suction setting on the Fluent Pro system.\*

Select between three different levels of suction for resection of simple-to-complex pathology and notice faster draining from the under buttocks drape for end-of-procedure results in less time.