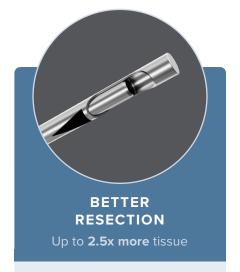

Resect 2.5x more tissue with the MyoSure XL device, 2x more tissue with the MyoSure Lite device and 1.7x more tissue with the MyoSure Reach device using the high suction setting.\*

The Fluent Pro system implements a 10mmHg pressure setpoint decrease during cutting. This, combined with adjustable suction levels, allows for more tissue to be pulled into the cutting window.